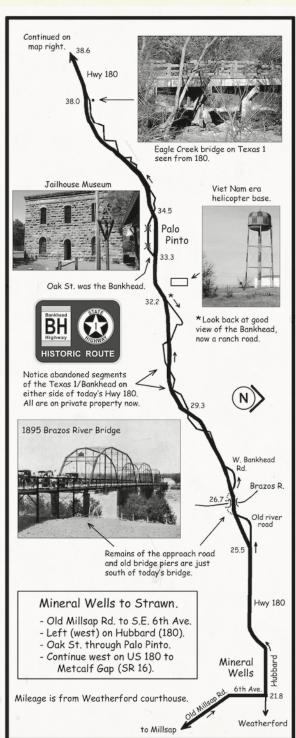

# Celebrating 100 Years of History and Progress Saturday, April 27th, 2019 - Spring Tour

All hail to Bankhead Hwy, which in yesteryear, 1919 to be exact, became the 1st highway that one could travel year round across the country. It literally paved the way to new commerce and vitality across our great nation. So on this 100th anniversary, we pay tribute to the beginnings, the journey, the history and to the now, which was made posssible by ideas and efforts of visionaries over the last century. We hope you take a journey with us and take in the sights, landmarks and history along the way.