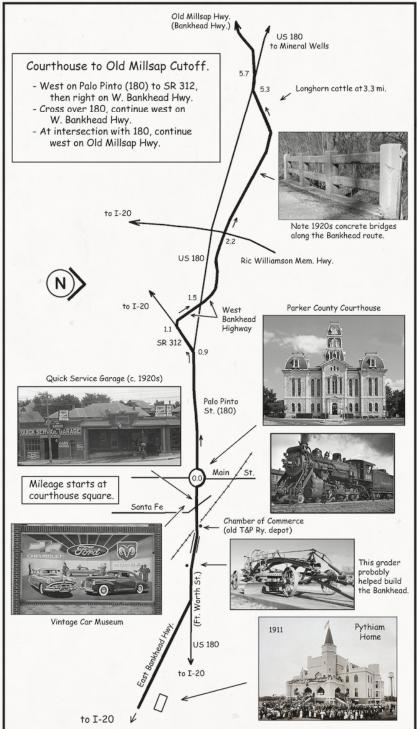

## Car, Truck & Bike Show 9am-Noon @ Heritage Park, Weatherford

info@vintagegcm.com | VintageWeatherford.com | DFW CarShow 214-577-5857

Other attractions include the actual Vintage Car Museum, Event Center at 100 Ft Worth Hwy and VintageGrill at 202 Ft Worth Hwy, both just around the corner from Heritage Park. Historic downtown hosts many antique shops and stores and our Farmers Market is open year round as well.