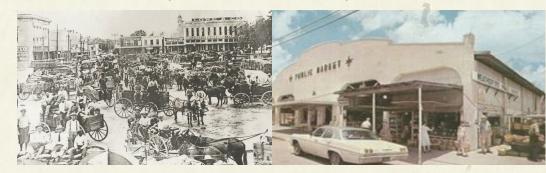

### Mineral Wells 11-4, History & Book Signings

In Mineral Wells we'll be celebating 11am-4pm at the Market. Come listen to Dan Smith, aka Mr Bankhead and, author of 'The Bankhead Highway in Texas' as he shares about the Bankhead Highway and it's place in Mineral Wells history.

Talk & Book Signings at 11am, 1pm, and 3pm. Photos with Dan Smith and the Highway 180 Mural on the Seaman Building at 2:30pm.

Other attrractions include the Watson House (Strawn), which was established the same year as the Bankhead Hwy, Crazy Water and the Baker Hotel.