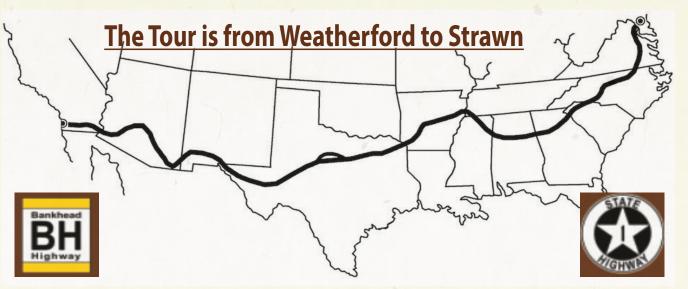

# Celebrating 100 Years of History and Progress Saturday, April 27th, 2019 - Spring Tour

All hail to Bankhead Hwy, which in yesteryear, 1919 to be exact, became the 1st highway that one could travel year round across the country. It literally paved the way to new commerce and vitality across our great nation. So on this 100th anniversary, we pay tribute to the beginnings, the journey, the history and to the now, which was made posssible by ideas and efforts of visionaries over the last century. We hope you take a journey with us and take in the sights, landmarks and history along the way.