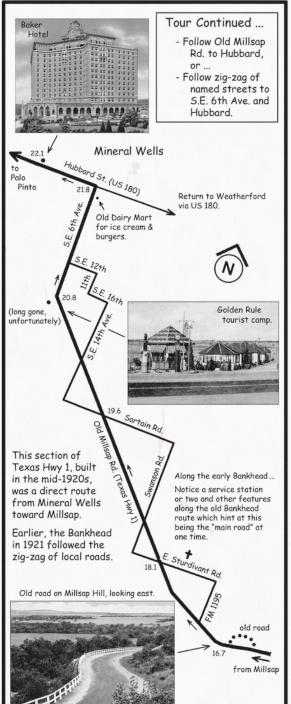

Talk & Book Signings at 11am, 1pm, and 3pm. Photos with Dan Smith and the Highway 180 Mural on the Seaman Building at 2:30pm.

Other attrractions include the Watson House (Strawn), which was established the same year as the Bankhead Hwy, Crazy Water and the Baker Hotel.