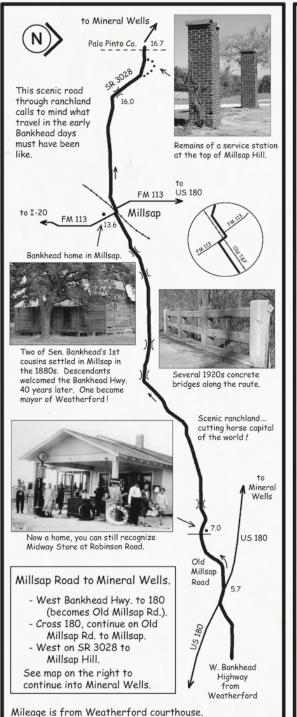

# Celebrating 100 Years of History and Progress Saturday, April 27th, 2019 - Spring Tour

All hail to Bankhead Hwy, which in yesteryear, 1919 to be exact, became the 1st highway that one could travel year round across the country. It literally paved the way to new commerce and vitality across our great nation. So on this 100th anniversary, we pay tribute to the beginnings, the journey, the history and to the now, which was made posssible by ideas and efforts of visionaries over the last century. We hope you take a journey with us and take in the sights, landmarks and history along the way.