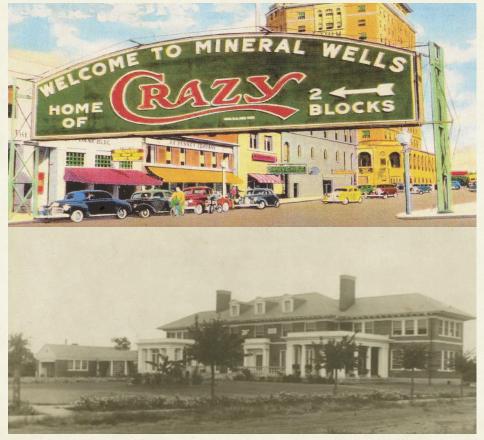

Talk & Book Signings at 11am, 1pm, and 3pm. Photos with Dan Smith and the Highway 180 Mural on the Seaman Building at 2:30pm.

Other attrractions include the Watson House (Strawn), which was established the same year as the Bankhead Hwy, Crazy Water and the Baker Hotel.