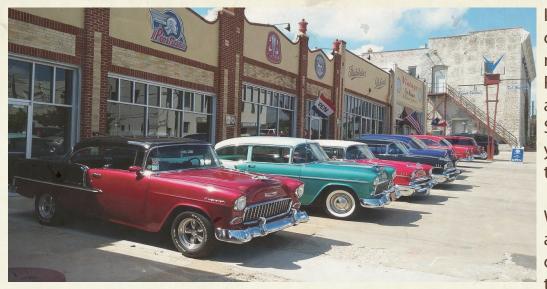

## Car, Truck & Bike Show 9am-Noon @ Heritage Park, Weatherford

info@vintagegcm.com | VintageWeatherford.com | DFW CarShow 214-577-5857

Other attractions include the actual Vintage Car Museum, Event Center at 100 Ft Worth Hwy and VintageGrill at 202 Ft Worth Hwy, both just around the corner from Heritage Park. Historic downtown hosts many antique shops and stores and our Farmers Market is open year round as well.