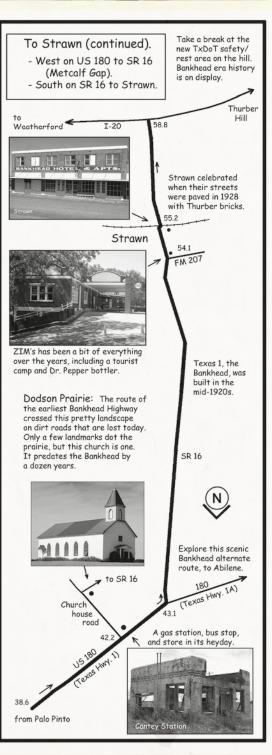

# Celebrating 100 Years of History and Progress Saturday, April 27th, 2019 - Spring Tour

All hail to Bankhead Hwy, which in yesteryear, 1919 to be exact, became the 1st highway that one could travel year round across the country. It literally paved the way to new commerce and vitality across our great nation. So on this 100th anniversary, we pay tribute to the beginnings, the journey, the history and to the now, which was made posssible by ideas and efforts of visionaries over the last century. We hope you take a journey with us and take in the sights, landmarks and history along the way.